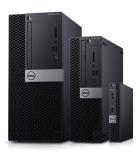

## OPTIPLEX 7060 AND 7070 TOWER, SMALL FORM FACTOR AND MICRO

Premium desktops with ultimate expandability with optional Intel® vPro™ for remote and advanced out-of-band management capabilities.

**Stunning and versatile:** Supporting rich SSD and hard drive options, as well as next generation AMD or NVIDIA dual graphics for those who crave a better visual experience. Support up to three monitors with DisplayPorts, and optional VGA, DP, USB Type-C Alt Mode or HDMI 2.0b. 7070 features 2 Rear USB 3.1 Type A Gen 2 support.

**Future-proof your IT investment:** Advanced M.2 PCle NVMe, optional 2nd NIC Thunderbolt port and legacy support for serial, PS2 and PCl slots provide expandability options to keep up with business needs.