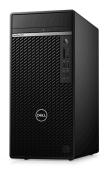

#### **OPTIPLEX 7071 TOWER**

The desktop built for premium performance, offering optimal expandability and rich, immersive VR experiences.

New worlds of potential: Enable virtual reality consumption with high performance graphics cards. Drive the most powerful OptiPlex yet with Intel® 9<sup>th</sup> Generation processors featuring new Core i9 95W CPU with up to 8 cores and optional Intel® Core™ vPro.™

**Built smart:** The all new 18L tower delivers more expansion options while maintaining a compact design for the modern workspace. It is responsibly built with 57% post-consumer recyclable content<sup>5</sup>.