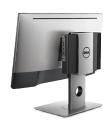

#### **OPTIPLEX 7070 ULTRA**

The world's most compatible, fully modular zero footprint desktop solution offers swappable elements for enhanced flexibility and performance<sup>4</sup>.

**Desktop of the future:** Ultra combines the beauty of an all-in-one with the upgradability of a traditional desktop, delivering full performance and function in a minimal, patented design.

**Modern modularity:** The first-of-its-kind OptiPlex 7070 Ultra completely hides the PC in a display stand and is designed to easily upgrade the PC module separately from the monitor, even allowing for reuse of existing Dell and third-party monitors. **Get productive faster:** The ease of USB-C power delivery provides single cable connectivity for the PC and monitor. Ultra paired with Dell P Series USB-C Monitors and the Height Adjustable Stand provide a clean, future-ready workspace.