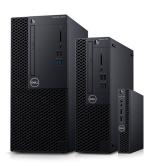

### OPTIPLEX 5060 AND 5070 TOWER, SMALL FORM FACTOR AND MICRO

A full performance business workhorse designed for productivity featuring out-of-band manageability.

Manage seamlessly: Intel® Standard Manageability provides basic out-of-band management capabilities for more uptime end users and IT.

Work how you need: Its compact, tool-less design and versatile mounting options allow for easy serviceability and a clutter-free workspace, with plenty of expandability options.

**Fully connected:** Support up to three monitors with DisplayPorts, and optional VGA, DP, USB Type-C Alt Mode or HDMI 2.0b.