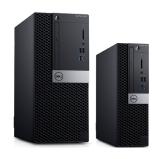

## OPTIPLEX 3060 AND 3070 TOWER, SMALL FORM FACTOR AND MICRO

Business desktops with performance you can trust and essential manageability options.

**Work unimpeded:** The compact, entry tool-less design and versatile mounting options allow easy serviceability and a clutter-free workspace.

**Convenient connections:** Support up to three monitors with native Display Port and HDMI and optional 3rd VGA, Display Port, or HDMI 2.0b port.