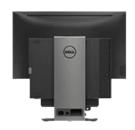

### OPTIPLEX 7760 AND 7770 ALL-IN-ONE -

27" InfinityEdge All-In-One with leading technology for ultimate performance and collaboration, featuring optional 4K Ultra HD display and a premium silver finish. Optional Intel® vPro™ supports remote and advanced out-of-band management capabilities. 7770 All-in-One features 2 Rear USB 3.1 Type A Gen 2 support.

**An opulent view:** Choice of glare-free 4K Ultra HD with HDR & High-Gamut sRGB or Full HD IPS with touch display.

**Incredible graphics:** Next generation discrete graphics deliver a powerful and efficient work experience.

**Ultimate collaboration:** Optional pop-up webcam available with Full HD or infrared camera features Windows Hello sign on support, while the quad mic array and premium integrated speakers feature Waves Maxx Pro technology. Available with Intel Unite® software to enable smart and secure meetings.