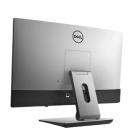

### OPTIPLEX 7760 AND 7770 ALL-IN-ONE -

27" InfinityEdge All-In-One with leading technology for ultimate performance and collaboration, featuring optional 4K Ultra HD display and a premium silver finish. Optional Intel® vPro™ supports remote and advanced out-of-band management capabilities. 7770 All-in-One features 2 Rear USB 3.1 Type A Gen 2 support.

**An opulent view:** Choice of glare-free 4K Ultra HD with HDR & High-Gamut sRGB or Full HD IPS with touch display.

**Incredible graphics:** Next generation discrete graphics deliver a powerful and efficient work experience.

**Ultimate collaboration:** Optional pop-up webcam available with Full HD or infrared camera features Windows Hello sign on support, while the quad mic array and premium integrated speakers feature Waves Maxx Pro technology. Available with Intel Unite® software to enable smart and secure meetings.