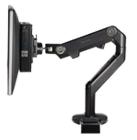

## PURPOSE-BUILT FOR OPTIPLEX MOUNTS, STANDS, CABLE COVERS

OPTIPLEX 7070 ULTRA HEIGHT ADJUSTABLE STAND

OPTIPLEX 7070 ULTRA **FIXED STAND** 

OPTIPLEX 7070 **ULTRA OFFSET VESA MOUNT** 

OPTIPLEX MICRO DVD+/-RW **ENCLOSURE** 

**OPTIPLEX MICRO** ALL-IN-ONE STAND

**OPTIPLEX MICRO VESA MOUNT** 

**OPTIPLEX MICRO DUAL VESA MOUNT** 

OPTIPLEX SMALL FORM FACTOR ALL-IN-ONE STAND

OPTIPLEX ALL-IN-ONE ARTICULATING STAND

**OPTIPLEX ALL-IN-ONE** HEIGHT ADJUSTABLE **STAND** 