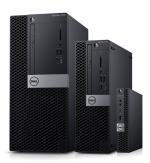

## OPTIPLEX 7060 AND 7070 TOWER, SMALL FORM FACTOR AND MICRO

Premium desktops with ultimate expandability with optional Intel® vPro™ for remote and advanced out-of-band management capabilities.

**Stunning and versatile:** Supporting rich SSD and hard drive options, as well as next generation AMD or NVIDIA dual graphics for those who crave a better visual experience. Support up to three monitors with DisplayPorts, and optional VGA, DP, USB Type-C Alt Mode or HDMI 2.0b. 7070 features 2 Rear USB 3.1 Type A Gen 2 support.

**Future-proof your IT investment:** Advanced M.2 PCle NVMe, optional 2nd NIC Thunderbolt port and legacy support for serial, PS2 and PCl slots provide expandability options to keep up with business needs.

### OPTIPLEX 5060 AND 5070 TOWER, SMALL FORM FACTOR AND MICRO

A full performance business workhorse designed for productivity featuring out-of-band manageability.

Manage seamlessly: Intel® Standard Manageability provides basic out-of-band management capabilities for more uptime end users and IT.

Work how you need: Its compact, tool-less design and versatile mounting options allow for easy serviceability and a clutter-free workspace, with plenty of expandability options.

**Fully connected:** Support up to three monitors with DisplayPorts, and optional VGA, DP, USB Type-C Alt Mode or HDMI 2.0b.

## OPTIPLEX 3060 AND 3070 TOWER, SMALL FORM FACTOR AND MICRO

Business desktops with performance you can trust and essential manageability options.

**Work unimpeded:** The compact, entry tool-less design and versatile mounting options allow easy serviceability and a clutter-free workspace.

**Convenient connections:** Support up to three monitors with native Display Port and HDMI and optional 3rd VGA, Display Port, or HDMI 2.0b port.