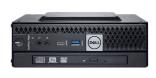

## OPTIPLEX 7060 AND 7070 TOWER, SMALL FORM FACTOR AND MICRO

Premium desktops with ultimate expandability with optional Intel® vPro™ for remote and advanced out-of-band management capabilities.

**Stunning and versatile:** Supporting rich SSD and hard drive options, as well as next generation AMD or NVIDIA dual graphics for those who crave a better visual experience. Support up to three monitors with DisplayPorts, and optional VGA, DP, USB Type-C Alt Mode or HDMI 2.0b. 7070 features 2 Rear USB 3.1 Type A Gen 2 support.

**Future-proof your IT investment:** Advanced M.2 PCle NVMe, optional 2nd NIC Thunderbolt port and legacy support for serial, PS2 and PCl slots provide expandability options to keep up with business needs.