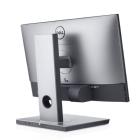

#### **OPTIPLEX 7070 ULTRA**

The world's most compatible, fully modular zero footprint desktop solution offers swappable elements for enhanced flexibility and performance<sup>4</sup>.

**Desktop of the future:** Ultra combines the beauty of an all-in-one with the upgradability of a traditional desktop, delivering full performance and function in a minimal, patented design.

**Modern modularity:** The first-of-its-kind OptiPlex 7070 Ultra completely hides the PC in a display stand and is designed to easily upgrade the PC module separately from the monitor, even allowing for reuse of existing Dell and third-party monitors. **Get productive faster:** The ease of USB-C power delivery provides single cable connectivity for the PC and monitor. Ultra paired with Dell P Series USB-C Monitors and the Height Adjustable Stand provide a clean, future-ready workspace.