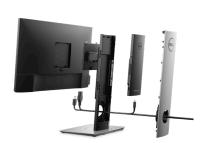

#### **OPTIPLEX 7070 ULTRA**

The world's most compatible, fully modular zero footprint desktop solution offers swappable elements for enhanced flexibility and performance<sup>4</sup>.

**Desktop of the future:** Ultra combines the beauty of an all-in-one with the upgradability of a traditional desktop, delivering full performance and function in a minimal, patented design.

**Modern modularity:** The first-of-its-kind OptiPlex 7070 Ultra completely hides the PC in a display stand and is designed to easily upgrade the PC module separately from the monitor, even allowing for reuse of existing Dell and third-party monitors. **Get productive faster:** The ease of USB-C power delivery provides single cable connectivity for the PC and monitor. Ultra paired with Dell P Series USB-C Monitors and the Height Adjustable Stand provide a clean, future-ready workspace.