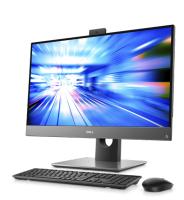

### OPTIPLEX 7760 AND 7770 ALL-IN-ONE -

27" InfinityEdge All-In-One with leading technology for ultimate performance and collaboration, featuring optional 4K Ultra HD display and a premium silver finish. Optional Intel® vPro™ supports remote and advanced out-of-band management capabilities. 7770 All-in-One features 2 Rear USB 3.1 Type A Gen 2 support.

**An opulent view:** Choice of glare-free 4K Ultra HD with HDR & High-Gamut sRGB or Full HD IPS with touch display.

**Incredible graphics:** Next generation discrete graphics deliver a powerful and efficient work experience.

**Ultimate collaboration:** Optional pop-up webcam available with Full HD or infrared camera features Windows Hello sign on support, while the quad mic array and premium integrated speakers feature Waves Maxx Pro technology. Available with Intel Unite® software to enable smart and secure meetings.