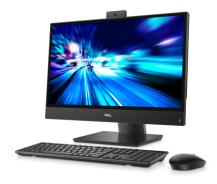

### OPTIPLEX 7460 AND 7470 ALL-IN-ONE

23.8" InfinityEdge All-in-One designed with industry-leading technology for high-performance and collaboration, with optional Intel®  $vPro.^{TM}$ 

**Sleek and expansive:** It's design boasts a small footprint while optimizing screen space with brilliant edge-to edge Full HD IPS display technology. Available with a glare-free matte touch option.

Convenient connectivity: Numerous port options create an easy and centralized way to connect and share from your devices, including USB Type-C for faster data transfer speeds. 7470 All-in-One features 2 Rear USB 3.1 Type A Gen 2 support. Innovative collaboration: A dual mic array, integrated speakers, optional pop-up webcam available with Full HD or infrared camera transform your collaboration capabilities. Available with Intel Unite® software to enable smart and secure meetings