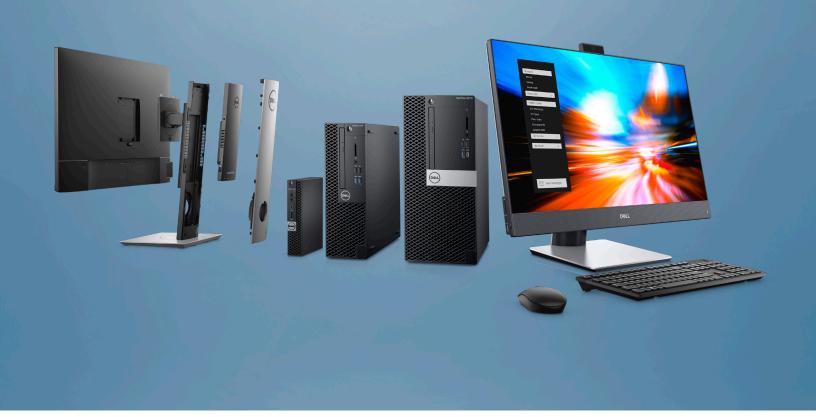

## Meet the OptiPlex Family

WHEN THE DESKTOP WORKS YOUR WAY, EFFICIENCY IS UNLIMITED

#### **OPTIPLEX 7070 ULTRA**

The world's most compatible, fully modular zero footprint desktop solution offers swappable elements for enhanced flexibility and performance<sup>4</sup>.

**Desktop of the future:** Ultra combines the beauty of an all-in-one with the upgradability of a traditional desktop, delivering full performance and function in a minimal, patented design.

**Modern modularity:** The first-of-its-kind OptiPlex 7070 Ultra completely hides the PC in a display stand and is designed to easily upgrade the PC module separately from the monitor, even allowing for reuse of existing Dell and third-party monitors. **Get productive faster:** The ease of USB-C power delivery provides single cable connectivity for the PC and monitor. Ultra paired with Dell P Series USB-C Monitors and the Height Adjustable Stand provide a clean, future-ready workspace.

### OPTIPLEX 7760 AND 7770 ALL-IN-ONE -

27" InfinityEdge All-In-One with leading technology for ultimate performance and collaboration, featuring optional 4K Ultra HD display and a premium silver finish. Optional Intel® vPro™ supports remote and advanced out-of-band management capabilities. 7770 All-in-One features 2 Rear USB 3.1 Type A Gen 2 support.

#### **OPTIPLEX 7071 TOWER**

The desktop built for premium performance, offering optimal expandability and rich, immersive VR experiences.

New worlds of potential: Enable virtual reality consumption with high performance graphics cards. Drive the most powerful OptiPlex yet with Intel® 9<sup>th</sup> Generation processors featuring new Core i9 95W CPU with up to 8 cores and optional Intel® Core™ vPro.™

## OPTIPLEX 7060 AND 7070 TOWER, SMALL FORM FACTOR AND MICRO

Premium desktops with ultimate expandability with optional Intel® vPro™ for remote and advanced out-of-band management capabilities.

**Stunning and versatile:** Supporting rich SSD and hard drive options, as well as next generation AMD or NVIDIA dual graphics for those who crave a better visual experience. Support up to three monitors with DisplayPorts, and optional VGA, DP, USB Type-C Alt Mode or HDMI 2.0b. 7070 features 2 Rear USB 3.1 Type A Gen 2 support.