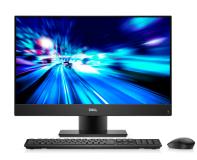

### OPTIPLEX 7760 AND 7770 ALL-IN-ONE -

27" InfinityEdge All-In-One with leading technology for ultimate performance and collaboration, featuring optional 4K Ultra HD display and a premium silver finish. Optional Intel® vPro™ supports remote and advanced out-of-band management capabilities. 7770 All-in-One features 2 Rear USB 3.1 Type A Gen 2 support.

**An opulent view:** Choice of glare-free 4K Ultra HD with HDR & High-Gamut sRGB or Full HD IPS with touch display.

**Incredible graphics:** Next generation discrete graphics deliver a powerful and efficient work experience.

**Ultimate collaboration:** Optional pop-up webcam available with Full HD or infrared camera features Windows Hello sign on support, while the quad mic array and premium integrated speakers feature Waves Maxx Pro technology. Available with Intel Unite® software to enable smart and secure meetings.